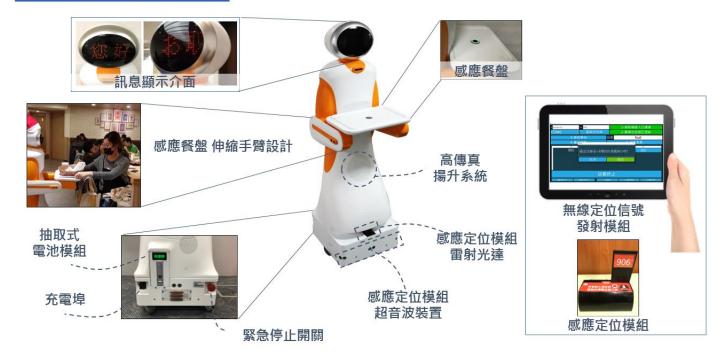

## 感應式送餐系統

TECO's self-developed service-oriented robot has been in operation at MOS Burger outlets throughout Taiwan. It features multi-platform expandability, map navigation and barrier avoidance, inductive positioning, voice control, and Al management, making it applicable in various occasions. It boasts multiple patented technologies, such as inductive meal-delivery system, which has been granted, among near 600 entries, silver award of the National Invention Award and will be displayed, along with other award-winning works, in the excellent invention pavilion of Taiwan Innotech Expo next year.